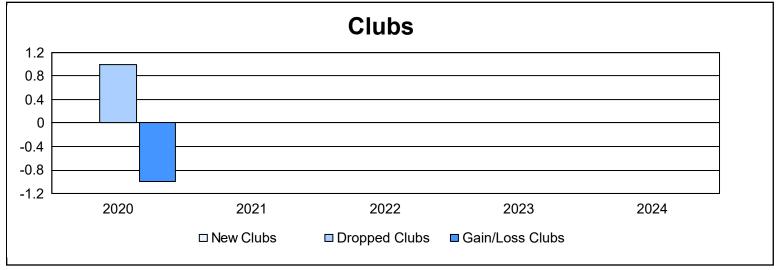

District 123 As of June 2024 Cumulative

| Year      | New<br>Clubs | Dropped<br>Clubs | Gain/<br>Loss<br>Clubs | New<br>Members | Charter<br>Members | Reinstate<br>Members | Transfer<br>Members | Total<br>Member<br>Added | Total<br>Members<br>Dropped | Gain/<br>Loss<br>Members |
|-----------|--------------|------------------|------------------------|----------------|--------------------|----------------------|---------------------|--------------------------|-----------------------------|--------------------------|
| 2019-2020 | 0            | 1                | -1                     | 7              | 0                  | 0                    | 0                   | 7                        | 44                          | -37                      |
| 2020-2021 | 0            | 0                | 0                      | 15             | 0                  | 0                    | 2                   | 17                       | 30                          | -13                      |
| 2021-2022 | 0            | 0                | 0                      | 27             | 0                  | 1                    | 7                   | 35                       | 13                          | 22                       |
| 2022-2023 | 0            | 0                | 0                      | 0              | 0                  | 0                    | 0                   | 0                        | 0                           | 0                        |
| 2023-2024 | 0            | 0                | 0                      | 0              | 0                  | 0                    | 0                   | 0                        | 0                           | 0                        |
| Average   | 0            | 0                | 0                      | 10             | 0                  | 0                    | 2                   | 12                       | 17                          | -6                       |